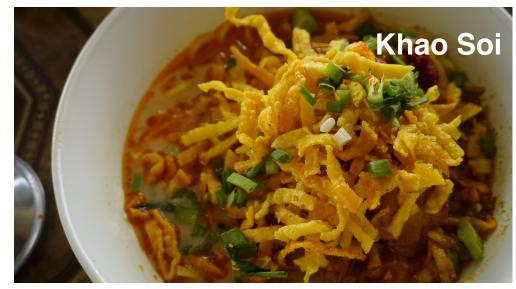

The food in Chiang Mai goes beyond northern Thai food. The scene remains true to its flavourful Thai food roots that can't found elsewhere in Thailand. The cuisine here is characterised by mild but intense flavours, Khao Soi, Chiang Mai Sausage, Northern Pork and Ginger Curry, Northern Thai Chili Dips. Etc. that you simply cannot miss.

There simple is not a single better opportunity like this one that exists in Chiang-Mai, and we assume you, it won't be around for long!

Come and get your slice of the pie!

"Khao Soi is a creamy coconut curry noodle based dish originating in Northern Thailand (with many linking its origins specifically to the city of Chiang Mai"